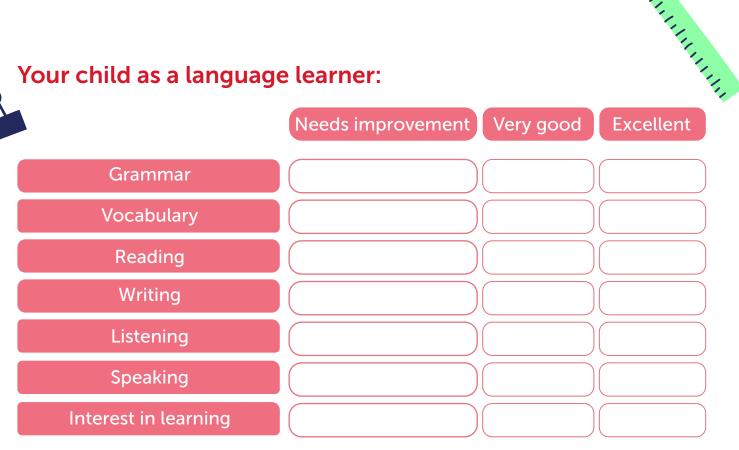

|       |
| Engages in tasks              |         |           |                  |       |
| Completes homework            |         |           |                  |       |
|                               |         |           |                  |       |
| Your child's socioemotic      | onal de | velopmen  | t:               |       |
|                               | Rarely  | Sometimes | Most of the time | Alway |
| Follows class rules           |         |           |                  |       |
| Gets along with others        |         |           |                  |       |
| Shares with others            |         |           |                  |       |
| Expresses their own needs     |         |           |                  |       |





## Your child as a language learner:



## Additional feedback: