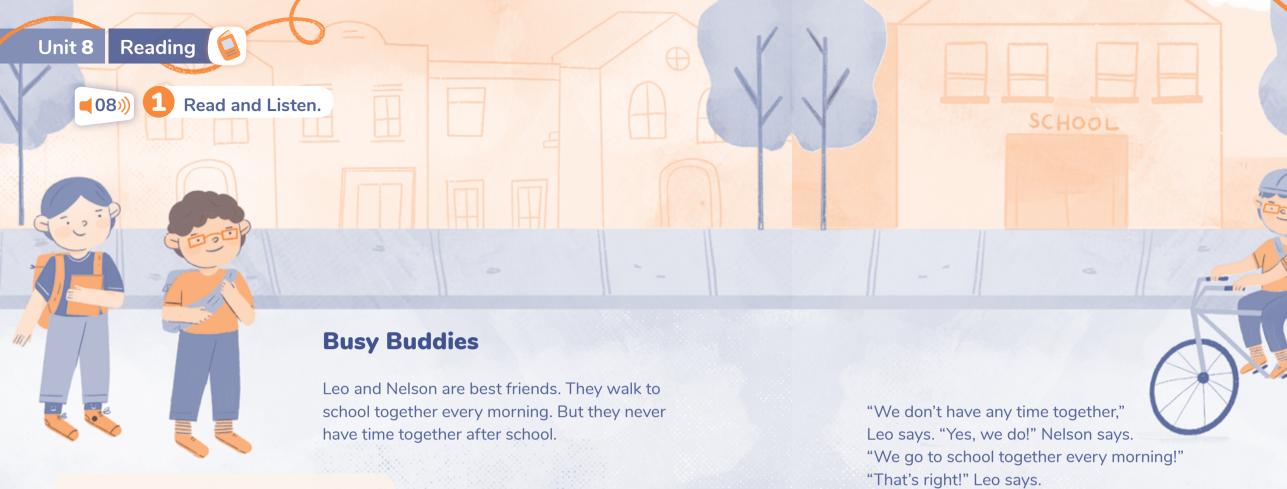

"Hey, Leo. Let's play ball at the park today," Nelson says. "No, I can't. I practice karate in the afternoon," Leo says. "But, Leo, we never play ball together!" Nelson says.

"I know! Let's watch a movie in the evening," Leo says. "No, I can't. I go to bed early at night," Nelson says. "Oh, but we always go to bed early!" Leo says.

"Sometimes we take a walk, and sometimes we ride bikes."

Leo and Nelson are busy, but they always have time to be friends.

Complete what Leo and Nelson do with words from the box.

**Sometimes** every morning always every Saturday never

a) They walk to school together

b) They \_\_\_\_\_ have time together after school.

c) They have time to be friends.

d) \_\_\_\_\_ they take a walk.

e) Leo plays soccer .

Unit 8

Reading

1 Circle two activities you do.