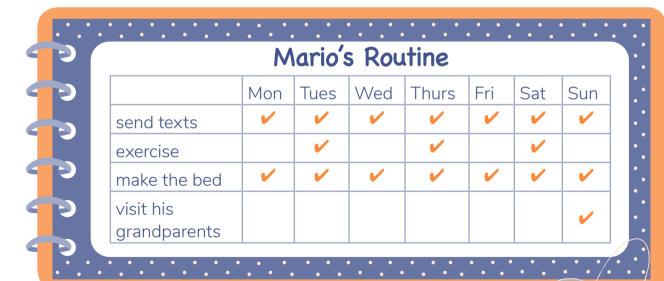

## Down

- d) a text
- e) the bed
- f) do
- g) stay up \_\_\_\_\_
- 2 Look and underline the correct answer.

- a) Mario always / never sends texts.
- b) Sometimes / Always he exercises, but not every day.
- c) He always / sometimes makes the bed.
- d) He visits his grandparents every day / week.