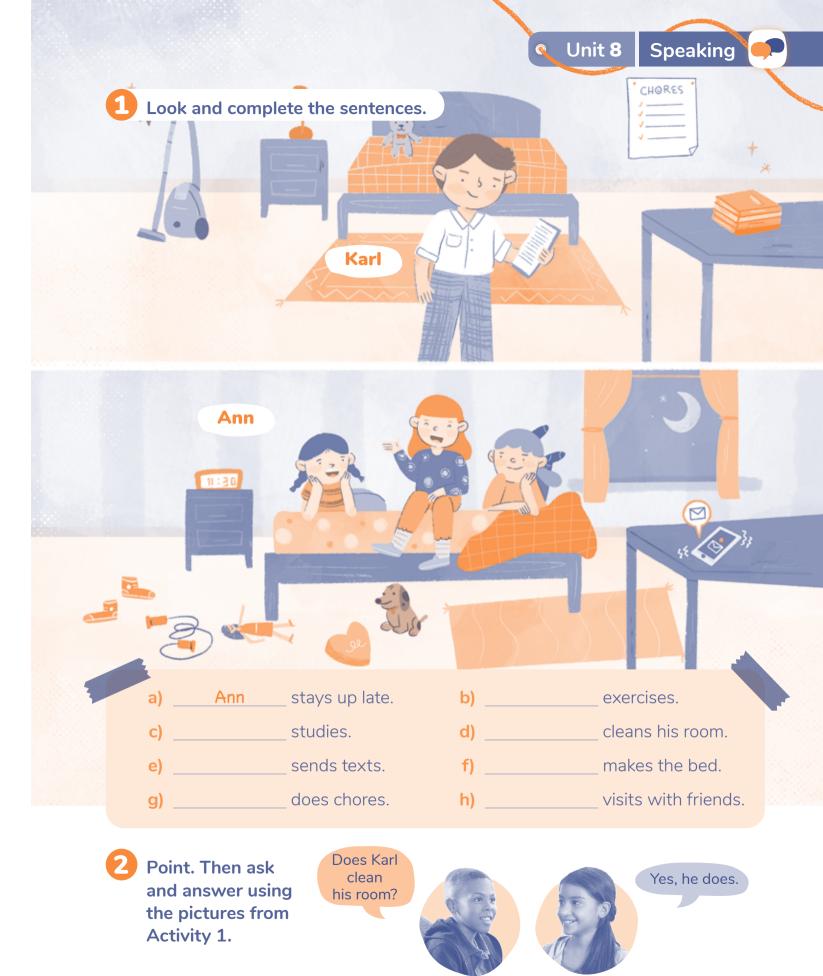

## Down

- d) a text
- e) the bed
- f) do
- g) stay up \_\_\_\_\_
- 2 Look and underline the correct answer.

- a) Mario always / never sends texts.
- b) Sometimes / Always he exercises, but not every day.
- c) He always / sometimes makes the bed.
- d) He visits his grandparents every day / week.

- a) Gaby / What / at home / does / do
- b) make the bed / Do / you
- c) he/exercise/Does/
- d) Do/study/they
- Read the answers and write the questions.
  - a) He visits with friends every Friday.

When does he visit with friends

b) They exercise every morning.

c) She cleans her room on Saturdays.

d) I always make the bed.

**3** Underline the correct answer.

Maria and her family do / does a lot of things!

On Mondays, Maria go / goes to the library. On