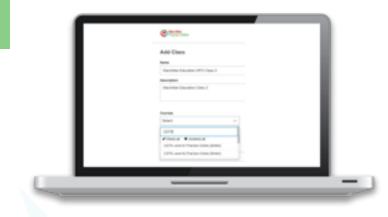

## STEP 2

### Set up a class

Welcome to your Macmillan Practice Online homepage!

Click 'Add a class' to create your first class.

Enter your class name and description and set the class start and end date.

Choose the class password and confirm the number of students who will be joining your class.