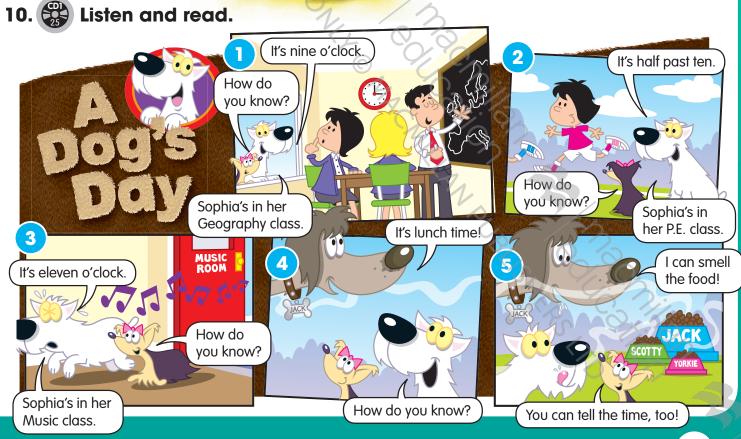

### Listen and read. Say the rap.

Tick tock, tick tock. What time is it? It's half past eight. It's time to go to school.

Tick tock, tick tock. What time is it? It's quarter to nine. We've got to get to school on time!

Tick tock, tick tock. What time is it? It's nine o'clock. It's time to open our books.

Tick tock, tick tock. What time is it? It's quarter past nine. It's English class with Mr Vine.

Lesson 6 11. 🛞 Listen and read.