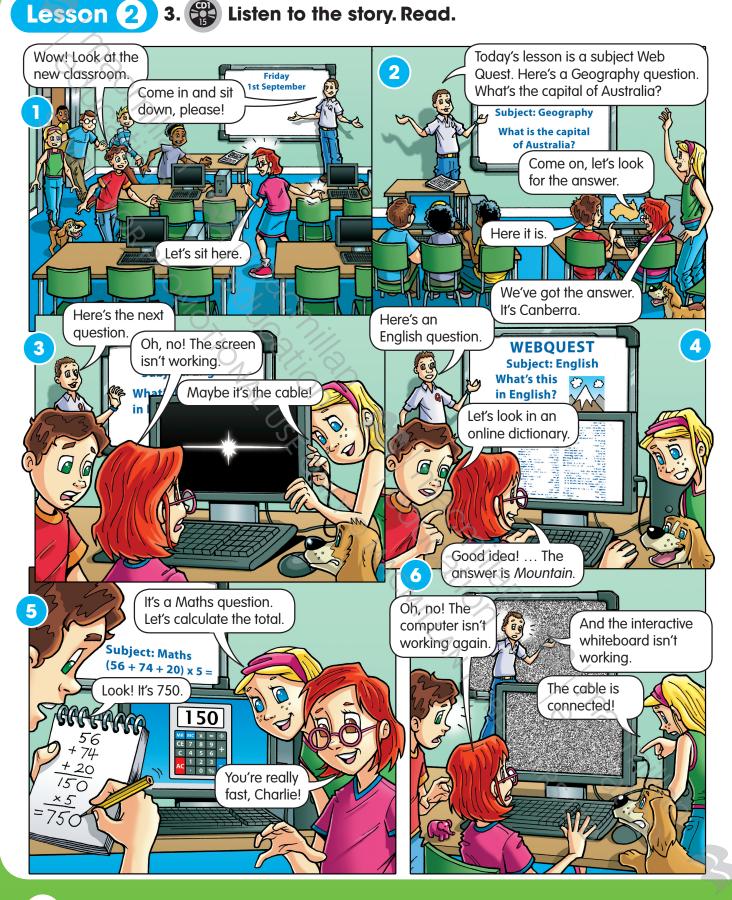

The UK -School Holidays Christmas – 2 weeks Easter – 2 weeks Summer - 6 weeks Half-term - 1 week in the middle of each term

In the UK, the school year starts in September and finishes in July. There are Christmas, Easter, summer and three halfterm holidays. Children start school at nine and go home at three o'clock. What time do you go to school?

Spain – School Holidays Christmas – 2 weeks Easter – 1 week Summer – 12 weeks

CLIL

In Spain, the school year starts in September and finishes in June. There are Christmas, Easter and summer holidays. Children in Spain haven't got half-term holidays. They start school at nine and usually go home at four o'clock. Some children finish at five. What

#### Good Friday (UK) May Bank Holiday (UK)

time do you finish school?

1st November All Saints Day (Spain) 1st May Workers Day (Spain)

On public holidays, children don't go to school. Here are some UK and Spanish public holidays. Can you think of any others?

#### 12. Read and say 'True' or 'False'. Listen and check.

- 1 The school year in the UK finishes in June.
- 2 Children go home at three o'clock in the UK.
- 3 There are no half-term holidays in Spain.
- 4 A half-term holiday in the UK is two weeks.
- 5 In Spain there are 15 weeks of holidays.