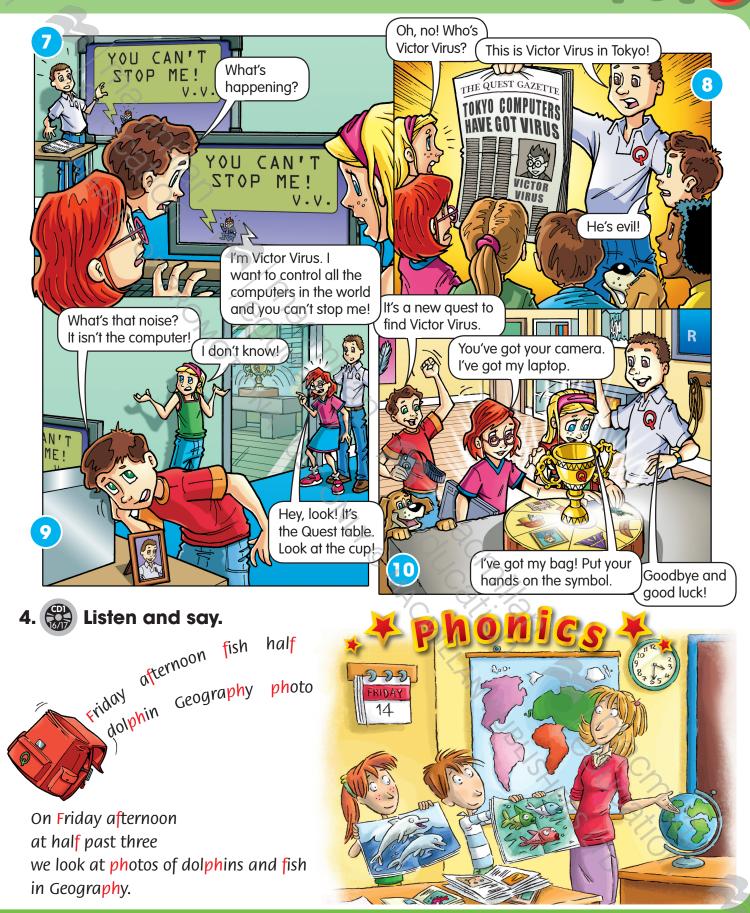

#### 13. 60 Listen and learn about a school in China.

These children are at school in China. They start school at half past seven in the summer and at half past eight in the winter. Every morning before class, there is music in the playground and children do exercise. Some children sleep in the school after lunch! by Anna