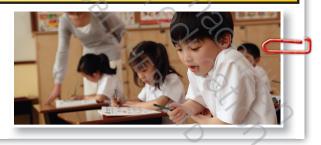

c holidays. Can you think of any others?

#### 12. Read and say 'True' or 'False'. Listen and check.

- 1 The school year in the UK finishes in June.
- 2 Children go home at three o'clock in the UK.
- 3 There are no half-term holidays in Spain.
- 4 A half-term holiday in the UK is two weeks.
- 5 In Spain there are 15 weeks of holidays.

## Lesson (7

14. Do the revision page (Activity Book, page 11).

## Lesson (8

15. Write and draw in your Grammar and Writing Diary.

#### 13. 60 Listen and learn about a school in China.

These children are at school in China. They start school at half past seven in the summer and at half past eight in the winter. Every morning before class, there is music in the playground and children do exercise. Some children sleep in the school after lunch! by Anna