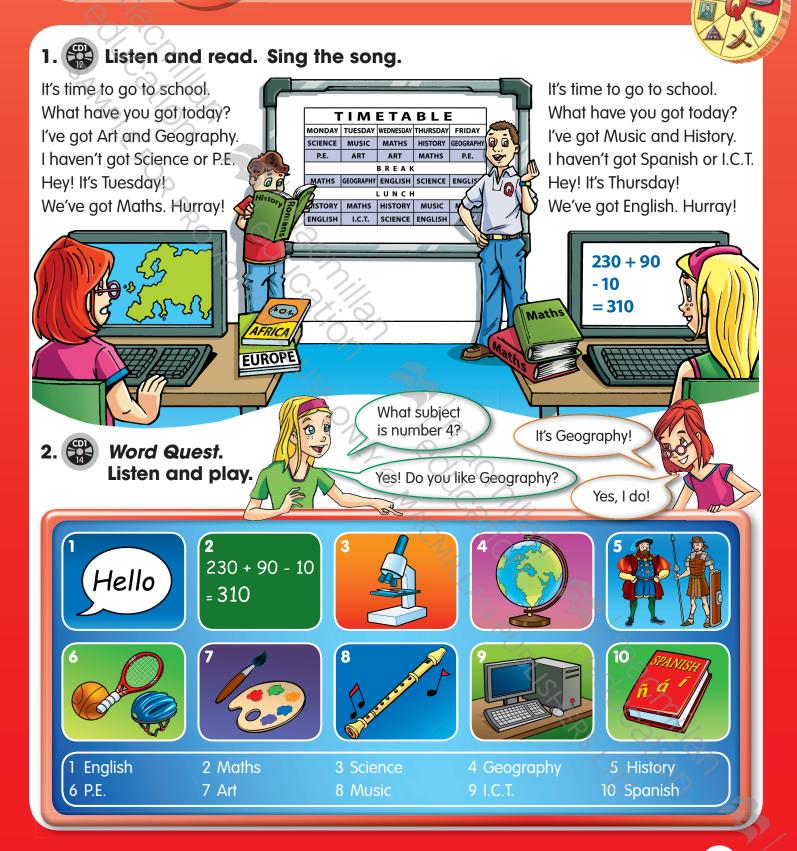

## Lesson 5 8. 🛞 Listen. Say the words.

SCHOOL

122 2 P. C. C. C.

10:00

ten o'clock

quarter past nine

quarter to two

half past eight

quarter past twelve

quarter to twelve

### Listen and read. Say the rap.

Tick tock, tick tock. What time is it? It's half past eight. It's time to go to school.

Tick tock, tick tock. What time is it? It's quarter to nine. We've got to get to school on time!

Tick tock, tick tock. What time is it? It's nine o'clock. It's time to open our books.

Tick tock, tick tock. What time is it? It's quarter past nine. It's English class with Mr Vine.

Lesson 6 11. 🛞 Listen and read.