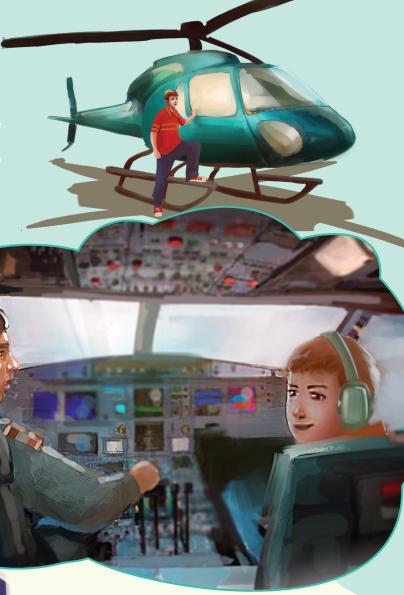

3 "What am I going to do now?" Howie asks himself. "I know. I'm going to go on the secret mission by helicopter." Howie arrives at the airport, but the helicopter pilot isn't there.

He sees an airplane pilot. "Come with me!" the pilot says.