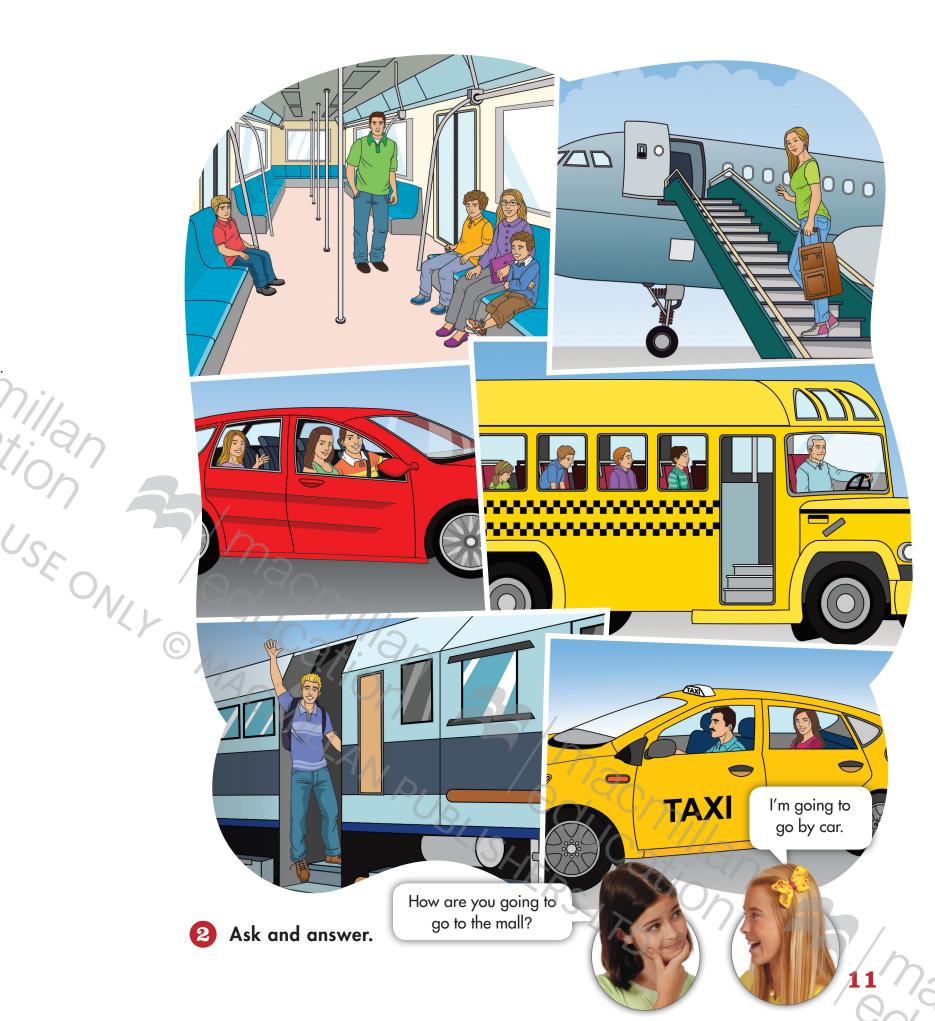

I'm going to go to the bookstore by \_

-ICatilar

I'm going to go to the beach by

I'm going to go to the lake by \_ 

I'm going to go to school by \_

1

2)53 Read and listen.

Howie decides to take a taxi. "There is so much traffic! I can't complete the secret mission now. I'm going to try the subway."

Howie gets out of the taxi. He runs to the subway station and down the steps. "Oh, no! The subway station is closed!" Howie says.

2 Number the transportation from the story in order.

|   | helicopter |
|---|------------|
| 1 | car        |

airplane

subway

Happy Writer Page 52

"This is a difficult secret mission," Howie says. "What? You're not on a secret mission, Howie. It's a dream. It's time to get up and go to school! Hurry up!" Mom says.