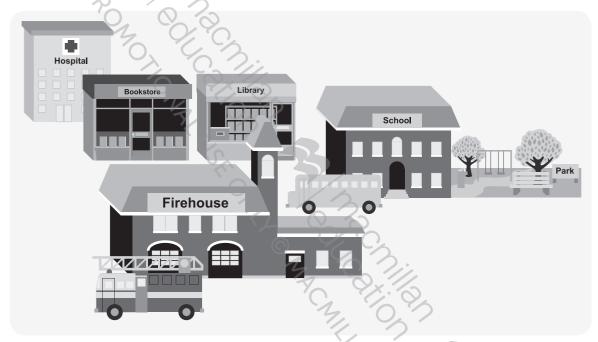

#### **Grammar Check!**

The library is next to the school.

The park is across from the library.

The bookstore is **behind** the movie theater.

The library is in front of the park.

1 Look and circle Yes or No.

1. The hospital is behind the bookstore.

**2.** The library is behind the bookstore.

3. The hospital is in front of the firehouse.

**4.** The school is next to the park.

Yes No

Yes No

Yes No

Yes No