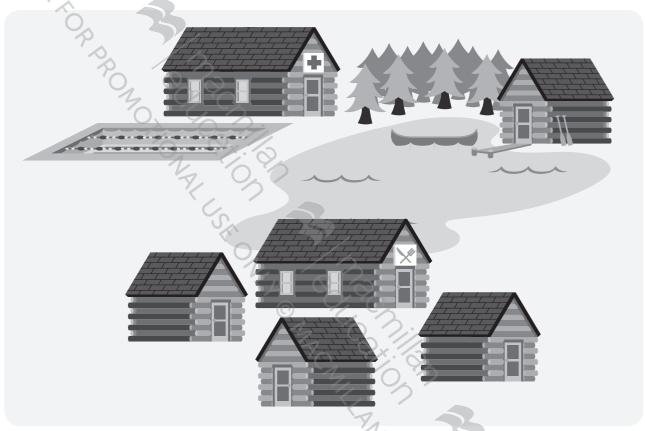

#### **Grammar Check!**

Where is the lake? It's next to the boathouse. Where are the cabins? They're behind the cafeteria.

1 Look and complete.

- from the health lodge. 1. The boathouse is <u>across</u>
- the cafeteria. 2. The cabins are
- 3. The health lodge is \_\_\_\_\_ the pool.
- **4.** The boathouse is the lake