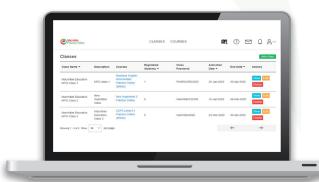

### Manage your students and classes online

Get an instant overview of who's done their homework.
Observe your students' performance, monitor their homework and see where they need more practice.
Get an overview of your students' results and send your class instant feedback.

#### Keep your records straight

Whenever you need an update on your students' progress, just print out our ready-to-use reports.