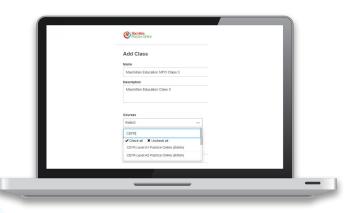

#### Set up a class

Welcome to your Macmillan Practice Online homepage!

Click 'Add a class' to create your first class.

Enter your class name and description and set the class start and end date.

Choose class password and confirm the number of students who will be joining your class.

## Choose a course and assign it to your class

Select the course or courses from the drop down menu.