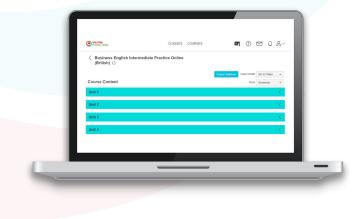

## Choose a course and assign it to your class

Select the course or courses from the drop down menu.

#### You're ready to go!

Now you can keep track of how your students are doing through their Markbook, and easily exchange messages with them.

You can see the activities in their courses to use them in class or try them out yourself.