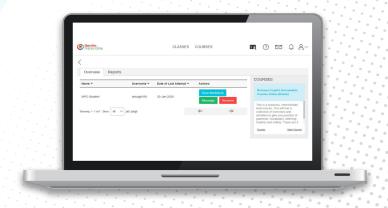

#### Keep in touch with you

Our *Markbook* means you always know how your students are doing, and the messaging system lets you communicate anytime you need.