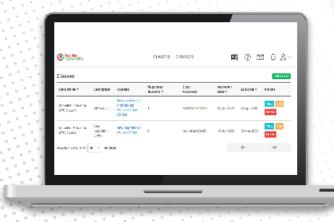

### Manage your students and classes online

Get an instant overview of who's done their homework.
Observe your students' performance, monitor their homework and see where they need more practice.
Get an overview of your students' results and send your class instant feedback.

#### Keep your records straight

Whenever you need an update on your students' progress, just print out our ready-to-use reports.