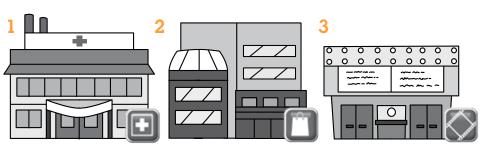

Read the story in your Student Book. Complete.

mall
Thospital
movie theater
on First Avenue
on Second Avenue

- Where's the hospital? It's on First Avenue.
   Where's the?
   Where's the?
- What's this man going to do? Choose and check (✓).