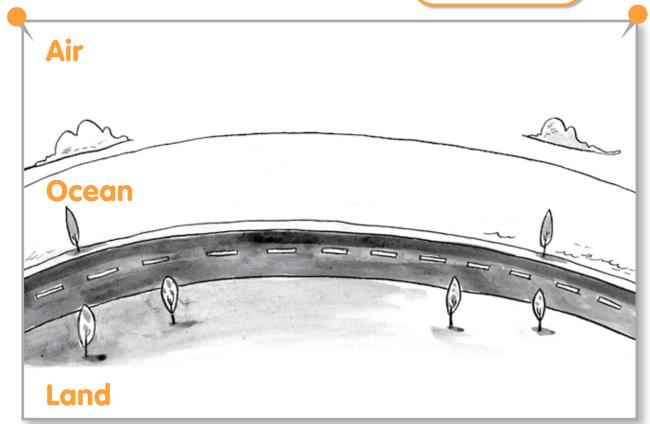

It's next to the movie theater.

Take the first .

Where are you?

Look at the map in Activity 1. Complete for the library and the café.

1 Take the first left . 2 Take the right.

The library is

Go ......

The café is

the bus station.

the hospital.





What transportation is there in Bangkok? Write.

|   | river buses <del>cars and taxis</del> | - motorcycles tuk-tuks |
|---|---------------------------------------|------------------------|
| 1 | There are a lot of these.             | cars and taxis         |
| 2 | They're blue and red.                 |                        |
| 3 | They have two wheels.                 |                        |
| 4 | They're on the river.                 |                        |

Use your Student Book research. Make a Transportation Poster.





Look and say the directions with a friend.





zoo 🕼 library

park swimming pool



hospital movie theater



hotel 🧽 café

Zoo to library. Take the first right at the café.

Go straight at the mall.