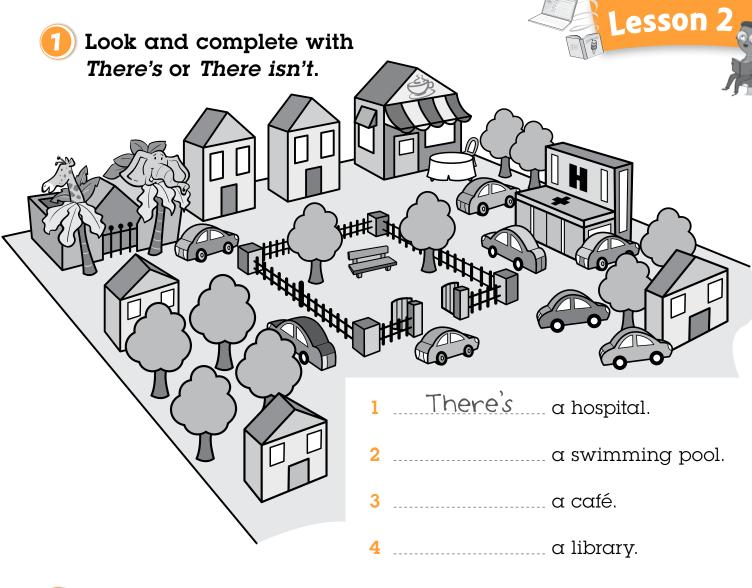

park

Look at the picture in Activity 1. Complete the questions and circle the answers.

| 1 I. | s there a zoo?          | Yes, there is./ No, there isn't.  |
|------|-------------------------|-----------------------------------|
| 2    | movie theater?          | Yes, there is. / No, there isn't. |
| 3    | hotel?                  | Yes, there is. / No, there isn't. |
| Look | again. Count and write. |                                   |

1 How many cars are there?

There are ......

Choose and write. Then circle and act out.

Excuse me!

Where's / Where are the

It's / They're

across from / next to the

Thanks!