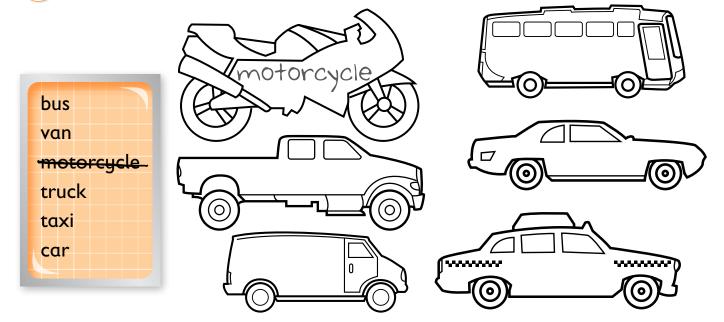

## Circle the one that doesn't belong.

1 bus street

van

2 truck

three

3 van

motorcycle

mall

five

4 library

taxi

car