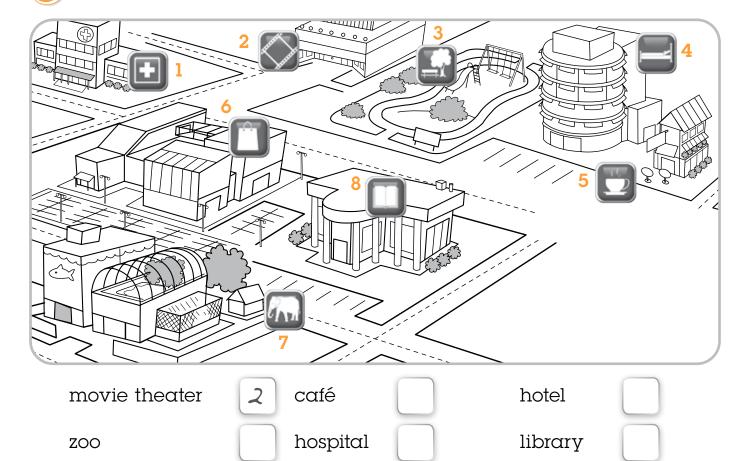

**Viv Lambert** 

1 Number. Then draw the missing place in the picture.

Write the words from Activity 1 in two groups.

mall

| I like this place. |
|--------------------|
|                    |

swimming pool

park

Look at the picture in Activity 1. Complete the questions and circle the answers.

| 1 I. | s there a zoo?          | Yes, there is./ No, there isn't.  |
|------|-------------------------|-----------------------------------|
| 2    | movie theater?          | Yes, there is. / No, there isn't. |
| 3    | hotel?                  | Yes, there is. / No, there isn't. |
| Look | again. Count and write. |                                   |

1 How many cars are there?

There are ......

Choose and write. Then circle and act out.

Excuse me!

Where's / Where are the

It's / They're

across from / next to the

Thanks!