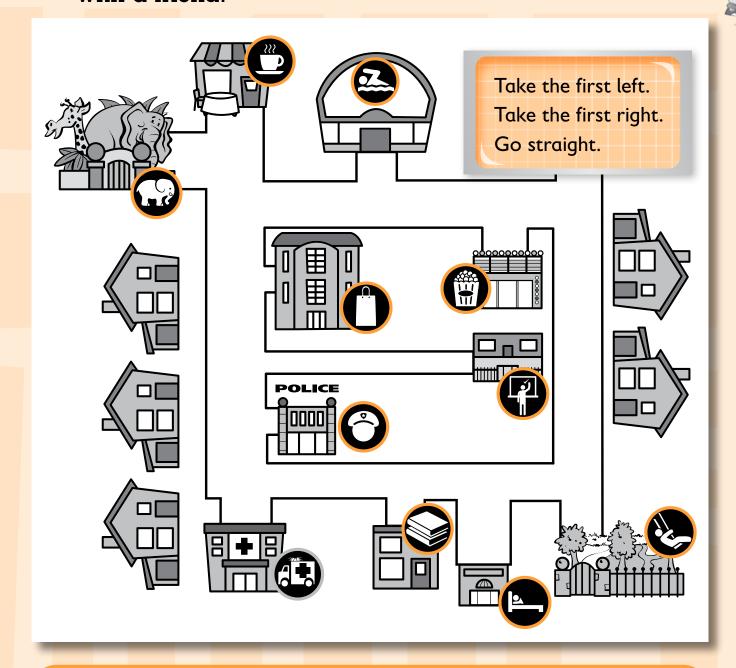

1 Go straight.

Take the second right.

It's across from the park.

Where are you?

I'm at the

2 Take the first left.

Take the first right.

It's next to the movie theater.

Take the first .

Where are you?

Look at the map in Activity 1. Complete for the library and the café.

1 Take the first left . 2 Take the right.

The library is

Go ......

The café is

the bus station.

the hospital.

What transportation is there in Bangkok? Write.

|   | river buses <del>cars and taxis</del> | - motorcycles tuk-tuks |
|---|---------------------------------------|------------------------|
| 1 | There are a lot of these.             | cars and taxis         |
| 2 | They're blue and red.                 |                        |
| 3 | They have two wheels.                 |                        |
| 4 | They're on the river.                 |                        |

Use your Student Book research. Make a Transportation Poster.

Look and say the directions with a friend.

zoo 🕼 library

park swimming pool

hospital movie theater

hotel 🧽 café

Zoo to library. Take the first right at the café.

Go straight at the mall.