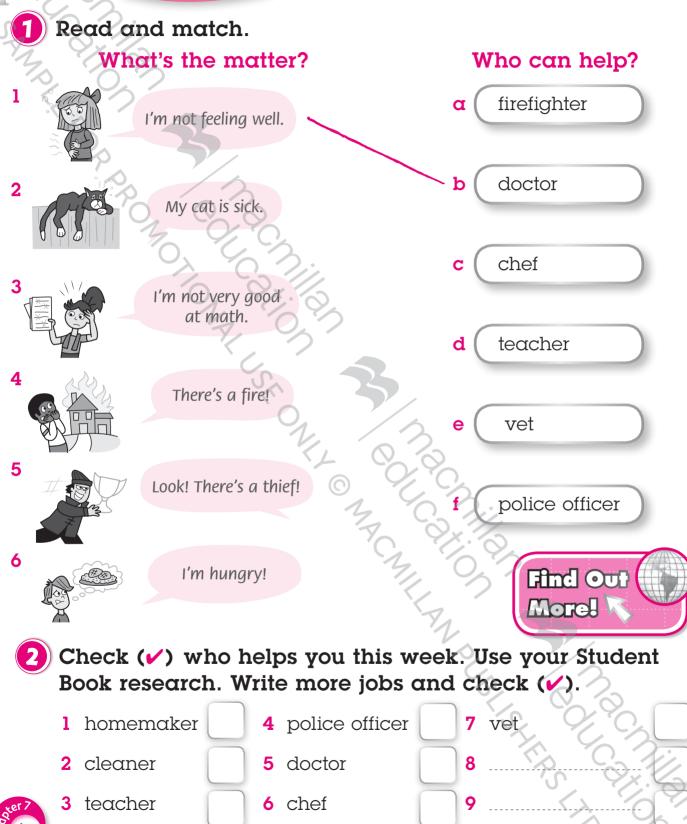

1 Choose a job and complete. Then act out.

What do you want to be, [name]?

I want to be a

- Read the story in your Student Book.

  Circle T (true) or F (false).
  - 1 Shelly's a chef.

T/F

2 She works in a hotel.

T / F

3 She goes to bed early.

T / F

4 The superhero is a man.

Γ/Ε

5 The superhero puts out fires.

T)/ F

3 What happens next? Choose and check (🗸).

## Lesson 5

Write the words in the correct place.
Add -s or -es.

wash travel wear catch clean

- 2 Complete using the words from Activity 1.
- 1 A firefighter Puts Out fires.
- 2 A chef in a restaurant.
- 3 A doctor ..... you.
- 4 A child to school by bus.
- 5 A teacher in
  - a school.
- 6 A police officer