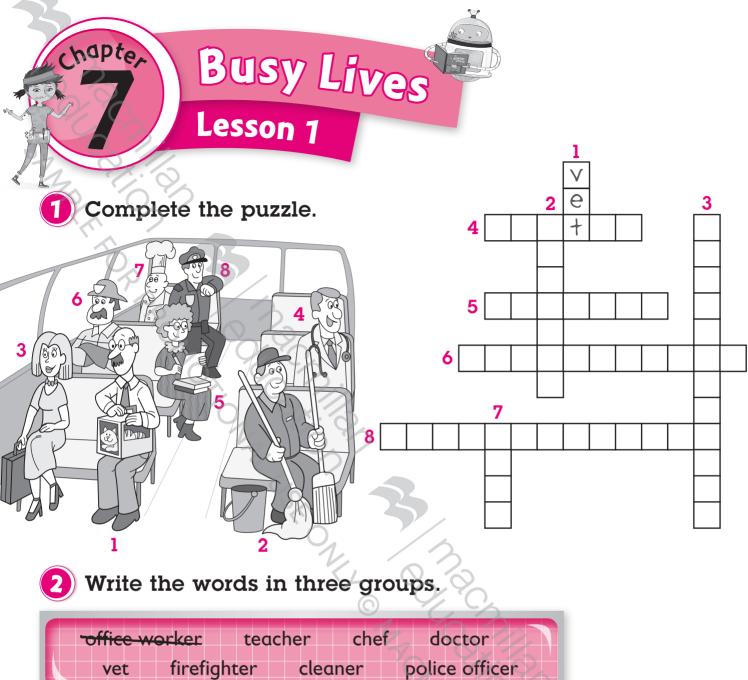

1 Choose a job and complete. Then act out.

What do you want to be, [name]?

I want to be a

- Read the story in your Student Book.

  Circle T (true) or F (false).
  - 1 Shelly's a chef.

T/F

2 She works in a hotel.

## Lesson 5

Write the words in the correct place.
Add -s or -es.

wash travel wear catch clean

- 2 Complete using the words from Activity 1.
- 1 A firefighter Puts Out fires.
- 2 A chef in a restaurant.
- 3 A doctor ..... you.
- 4 A child to school by bus.
- 5 A teacher in
  - a school.
- 6 A police officer