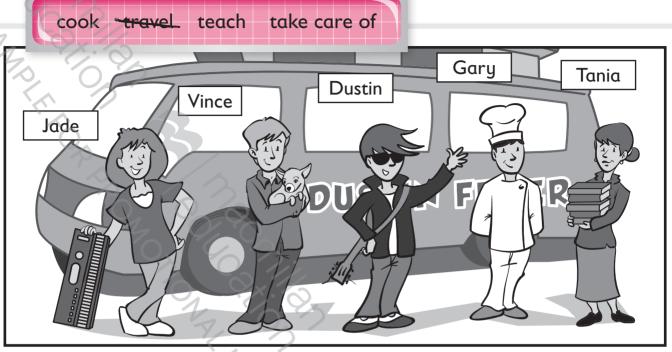

thieves.

3 Say the words. Circle sh as in Shelly. Underline s as in super.

S

1 Complete the magazine using the correct form of the verbs.

| Dustin 1 travels around     | the world. He 2 doesn't trave  | el alone. |
|-----------------------------|--------------------------------|-----------|
| These people come with him. | Dustin has a dog, but he 3     |           |
| his dog. Vince 4            | his dog. Dustin 5              |           |
| his dinner. His chef 6      | his dinner. Tania is his teach | ier.      |
| She <b>7</b>                | in a school. She 8             | Dustin in |
| hotels around the world.    |                                |           |

| 1 | Does Gary | play the | piano? | No, he | doesn't. | 39 | 0 |
|---|-----------|----------|--------|--------|----------|----|---|
|---|-----------|----------|--------|--------|----------|----|---|

| 2 Does Vince take care of Du | in's dog? |
|------------------------------|-----------|
|------------------------------|-----------|

| 3 | Does? | 1 | <u></u> | 9 | K |
|---|-------|---|---------|---|---|
|   |       |   |         |   | _ |