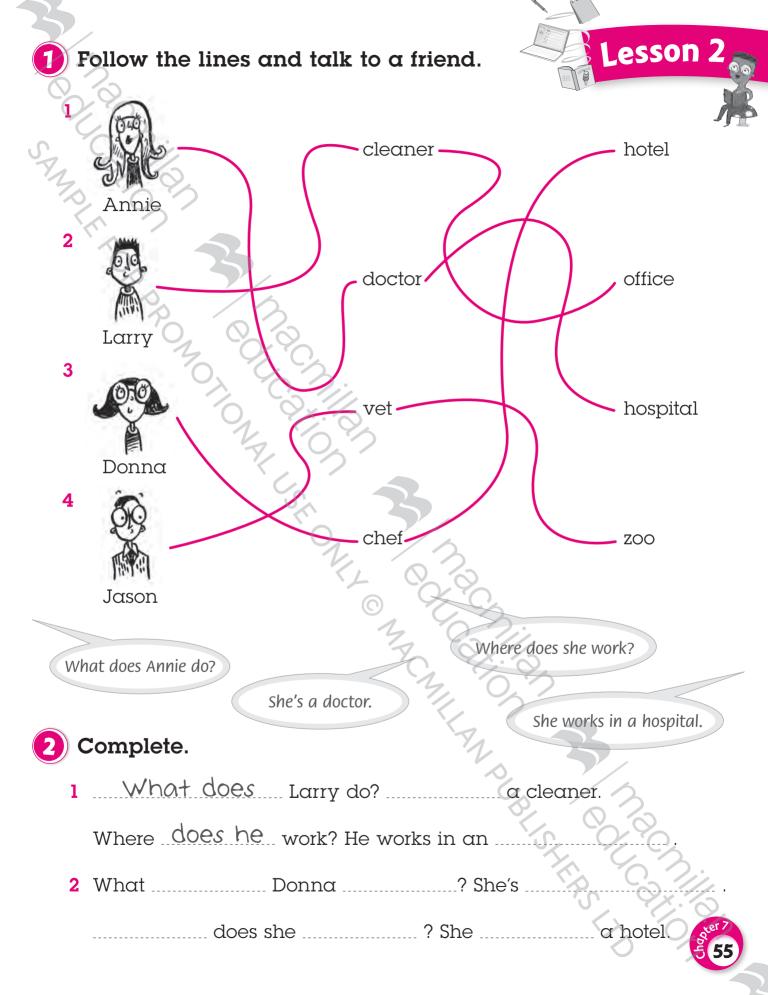

## Lesson 5

Write the words in the correct place.
Add -s or -es.

wash travel wear catch clean

- 2 Complete using the words from Activity 1.
- 1 A firefighter Puts Out fires.
- 2 A chef in a restaurant.
- 3 A doctor ..... you.
- 4 A child to school by bus.
- 5 A teacher in
  - a school.
- 6 A police officer