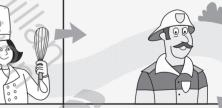

## Lesson 5

Write the words in the correct place.
Add -s or -es.

wash travel wear catch clean

- 2 Complete using the words from Activity 1.
- 1 A firefighter Puts Out fires.
- 2 A chef in a restaurant.
- 3 A doctor ..... you.
- 4 A child to school by bus.
- 5 A teacher in
  - a school.
- 6 A police officer