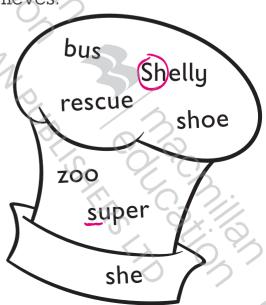

T / F

3 She goes to bed early.

T / F

4 The superhero is a man.

Γ/Ε

5 The superhero puts out fires.

T)/ F

3 What happens next? Choose and check (🗸).

thieves.

3 Say the words. Circle sh as in Shelly. Underline s as in super.

S

1 Complete the magazine using the correct form of the verbs.

| Dustin 1 travels around     | the world. He 2 doesn't trave  | el alone. |
|-----------------------------|--------------------------------|-----------|
| These people come with him. | Dustin has a dog, but he 3     |           |
| his dog. Vince 4            | his dog. Dustin 5              |           |
| his dinner. His chef 6      | his dinner. Tania is his teach | ier.      |
| She <b>7</b>                | in a school. She 8             | Dustin in |
| hotels around the world.    |                                |           |