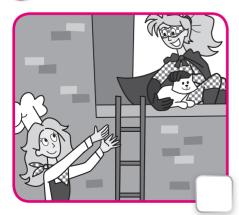

1 Choose a job and complete. Then act out.

What do you want to be, [name]?

I want to be a

- Read the story in your Student Book.

  Circle T (true) or F (false).
  - 1 Shelly's a chef.

T/F

2 She works in a hotel.

T / F

3 She goes to bed early.

T / F

4 The superhero is a man.

Γ/Ε

5 The superhero puts out fires.

T)/ F

3 What happens next? Choose and check (🗸).