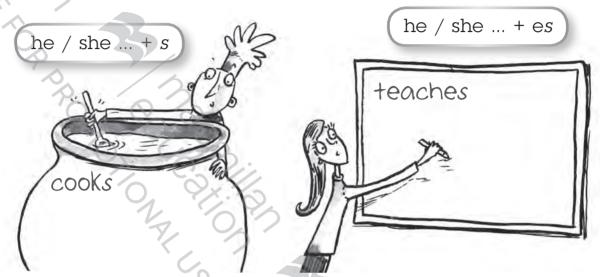

## Lesson 5

Write the words in the correct place.
Add -s or -es.

wash travel wear catch clean

- 2 Complete using the words from Activity 1.
- 1 A firefighter Puts Out fires.
- 2 A chef in a restaurant.
- 3 A doctor ..... you.
- 4 A child to school by bus.
- 5 A teacher in
  - a school.
- 6 A police officer