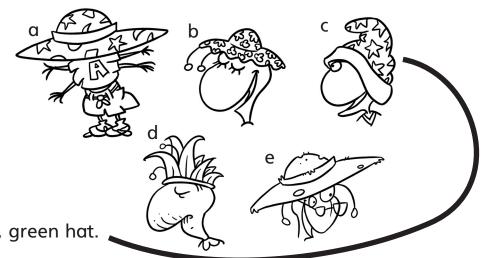

**2** Look at the story again. Read, write and match.

Andy Betty Simon Dad King Ant

- 1 **Simon** is wearing a big, green hat.
- 2 \_\_\_\_\_ is wearing an old hat.
- 3 \_\_\_\_\_ is wearing a crown.
- 4 \_\_\_\_\_ is wearing a new hat.
- 5 \_\_\_\_\_ is wearing a small, blue hat.

### 2

2 Dad is wearing an old hat – e. 3 King Ant is wearing a crown – d. 4 Andy is wearing a new hat – a. 5 Betty is wearing a small, blue hat – b.