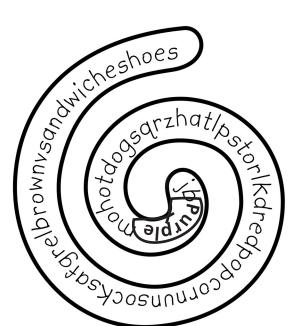

### 1

j b <u>purple</u> m o <u>hotdogs</u> q r z <u>hat</u> I p storl k d <u>red popcorn</u> u n <u>socks</u> af I g rel <u>brown</u> v <u>sandwichesshoes</u> A CLOTHES: hat, socks, shoes B COLOURS: purple, red, brown C FOOD: hot dogs, popcorn, sandwiches