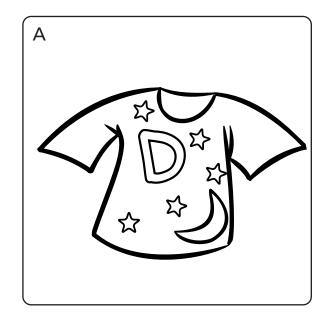

F

4 Andy's hat is in the box.

5 There's ice cream on the table.

4 Read and colour. Draw your T-shirt and write.

| Mu | T-shirt |  |  |
|----|---------|--|--|
| ď  |         |  |  |
|    |         |  |  |
|    |         |  |  |
|    |         |  |  |