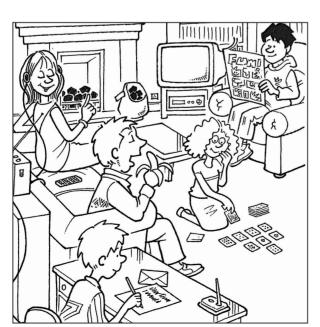

## 2 Write the names of the rooms.

- 1 Pablo is writing an e-mail in the \_\_\_\_\_\_.
- 2 Dad is cooking in the \_\_\_\_\_.
- 3 Carrie is watching the television in the \_\_\_\_\_.
- 4 Robert is sleeping in the \_\_\_\_\_\_.

# 3 Look at the picture and write true (T) or false (F).

- 1 Dad is eating haggis. \_\_\_\_\_
- 2 Pablo is reading a comic. \_\_\_\_\_
- 3 Carrie is playing the

bagpipes. \_\_\_\_\_

- 4 Robert is writing a letter. \_\_\_\_\_
- 5 Mum is listening to music. \_\_\_\_\_