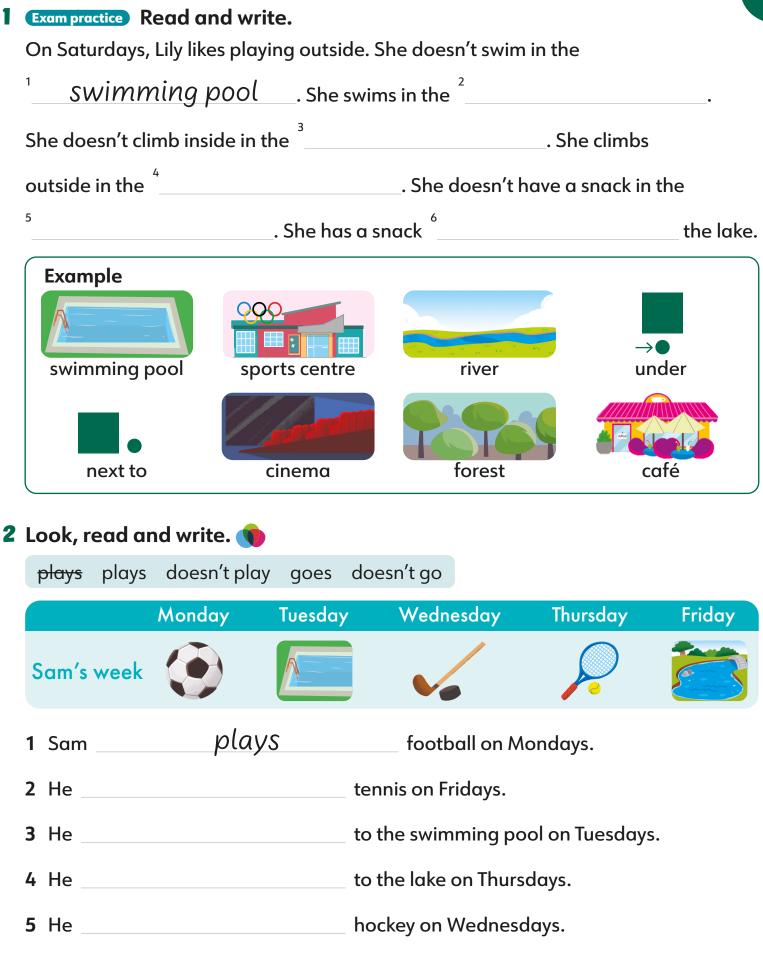

### **1** Look, find and write.

forest mountain <del>countryside</del> river café lake

2 Sam is on the

- 1 The cows are in the <u>COUNTRYSIDE</u>
- - **3** The mums are in the **4** Alice is next to the 5 Benny is in the \_\_\_\_\_
    - 6 Lily is in the \_\_\_\_\_.

# **2** Match and write.

| swimming pool forest cinemo        | a restaurant sports centre |    |
|------------------------------------|----------------------------|----|
| 1 Let's climb trees                | • in the                   | _! |
| <b>2</b> Let's have lunch          | b in the                   | _! |
| <b>3</b> Let's play badminton      | c c in the                 | !  |
| 4 Let's swim                       | d in the                   | _! |
| <b>5</b> Let's learn about monkeys | -•• forest                 | !  |