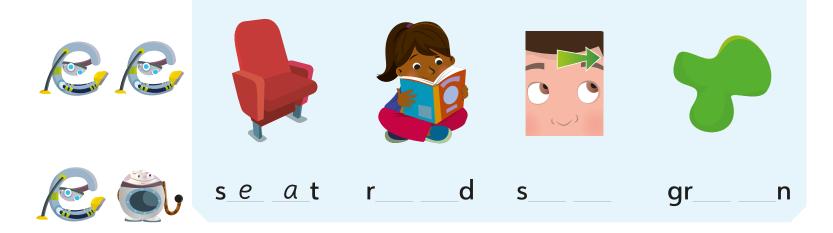

nny is in the \_\_\_\_\_
    - 6 Lily is in the \_\_\_\_\_.









# **2** Match and write.

| swimming pool forest cinemo        | a restaurant sports centre |    |
|------------------------------------|----------------------------|----|
| 1 Let's climb trees                | • in the                   | _! |
| <b>2</b> Let's have lunch          | b in the                   | _! |
| <b>3</b> Let's play badminton      | c c in the                 | !  |
| 4 Let's swim                       | d in the                   | _! |
| <b>5</b> Let's learn about monkeys | -•• forest                 | !  |

58 🔇 fifty-eight 🛛 I can read and write ten words for free-time places 😑







I can read and write about weekly activities 😑



fifty-nine >

59

Write the letters ee or ea. Listen and say.



2  $5^{2}$  Listen and circle the letters ee and ea. Listen again and say the chant.



**3** Write the words with ee on the green shape and the words with ea on the beak.



# Althe Fun Tower

Lesson 4 Explore the story (

#### After you read

### 1 Think about the story. Circle *True* or *False*.



| 1 | It's nine o'clock in the morning.                       | True / False |
|---|---------------------------------------------------------|--------------|
| 2 | The activities start at 11 o'clock.                     | True / False |
| 3 | The children go down the slide<br>to the swimming pool. | True / False |
| 4 | A robot works in the cinema.                            | True / False |
| 5 | They see a film about a forest in the cinema.           | True / False |
| 6 | They see the ro