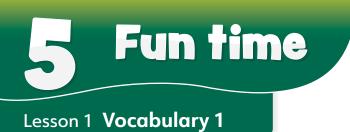

### **1** Look, find and write.

forest mountain <del>countryside</del> river café lake

2 Sam is on the

- 1 The cows are in the <u>COUNTRYSIDE</u>
- - **3** The mums are in the **4** Alice is next to the 5 Benny is in the \_\_\_\_\_
    - 6 Lily is in the \_\_\_\_\_.