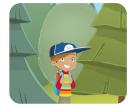

### **1** Look, find and write.

forest mountain <del>countryside</del> river café lake

2 Sam is on the

- 1 The cows are in the <u>COUNTRYSIDE</u>
- - **3** The mums are in the **4** Alice is next to the 5 Benny is in the \_\_\_\_\_
    - 6 Lily is in the \_\_\_\_\_.