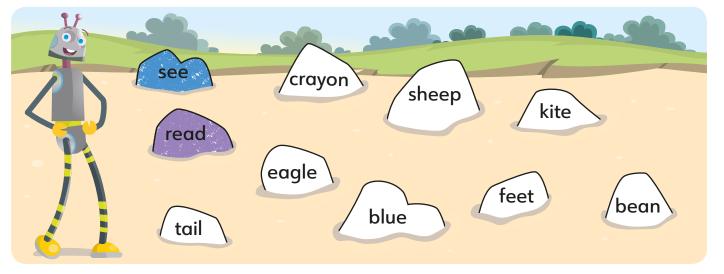

4 Colour the rocks with ee words blue and the rocks with ea words purple. There are four extra words.