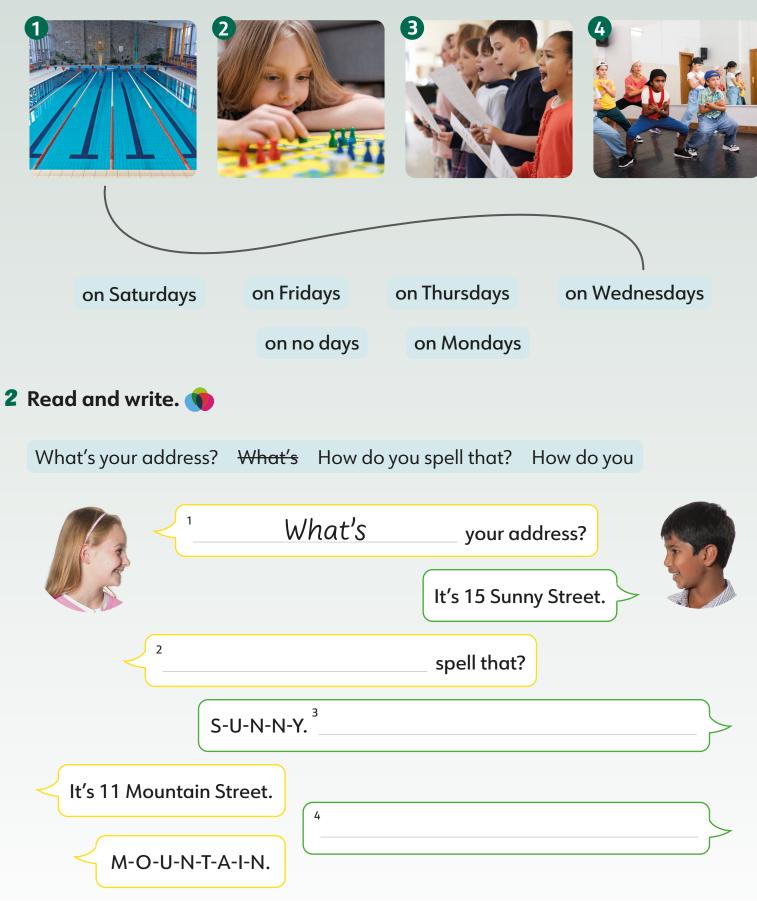

|

## **2** Choose and draw a picture from the film. Write.

countryside forest river lake mountain plants flowers bush rock snake bear bird fox



In my film, there



I can read and understand the story 😑

# **Exampractice** Listen and draw lines.





# After you read Read the brochure on Pupil's Book page 62 again. Match. **a** Clue One 1 He helps you find the treasure. -**2** You read this and look for the treasure. 3 You play here. 4 You eat this then look for the treasure. 5 You sleep here. 2 🚳 Make a clue. Choose, write and draw. 🥎 river lake mountain tree bush wall in behind on Clue Go to the . Look for a The clue is the .

I can read a brochure and use pictures to help me understand





1

# **Real-world communication**

54 Listen and match the activities to the days.







# 1 Circle the commas. 🌒



Name: Mary Round Age: 8 Address: 19 Verikar Road, London, UK Phone number: 173 5410 School: Waterford School Favourite activities: going for a walk, playing board games, playing football



2 Complete the form for you. Stick a photo or draw a picture.Remember to use commas. (1)

| Saturday Club         |  |
|-----------------------|--|
| Name:                 |  |
| Age:                  |  |
| Address:              |  |
| Phone number:         |  |
| School:               |  |
| Favourite activities: |  |
|                       |  |
|                       |  |

I can complete a form with my personal details and use commas







Which word is different? Why? swimming pool lake sports centre

**1** Read and write.

board games forest countryside mountain