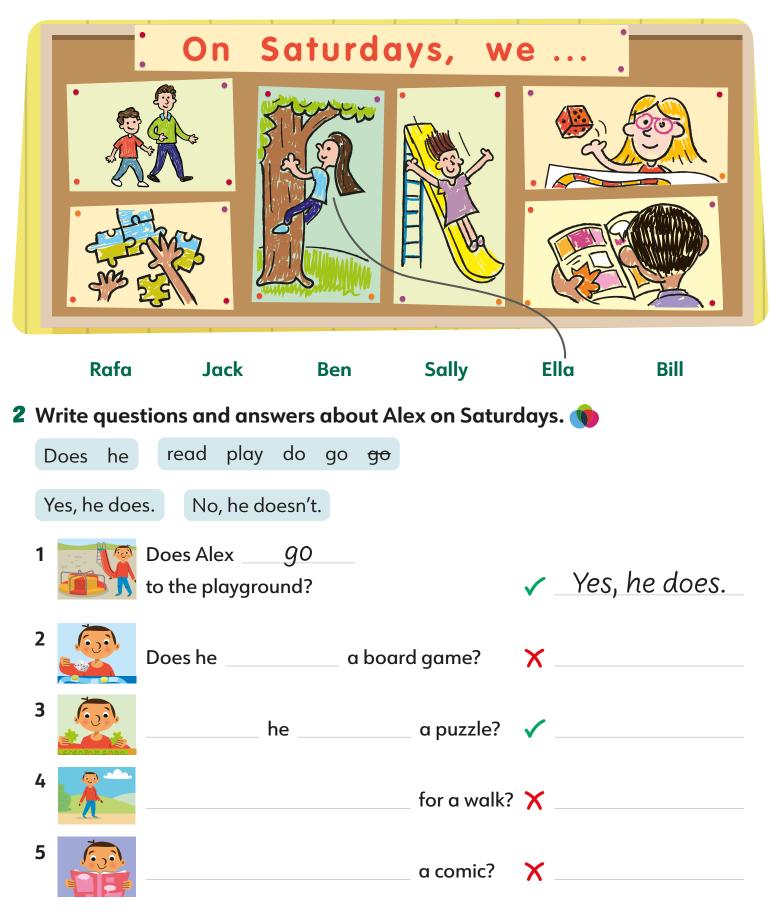

### **2** Write sentences about Archie's week. Draw the activities he does.

| 1 | Archie    | a board game doesn't play |  |
|---|-----------|---------------------------|--|
|   | Archie    | doesn't play              |  |
| 2 | doesn't o | do He a puzzle            |  |
|   |           |                           |  |
| 3 | comics    | reads He                  |  |
|   |           |                           |  |
| 4 | He a      | walk goes for             |  |
|   |           |                           |  |