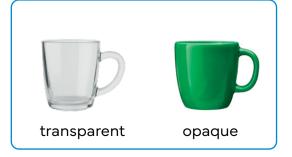

#### **Properties of Materials**

Materials have different properties or characteristics. Some can be hard or soft. Some can be rigid or flexible. Some can be transparent or opaque.