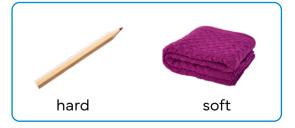

#### **Properties of Materials**

Materials have different properties or characteristics. Some can be hard or soft. Some can be rigid or flexible. Some can be transparent or opaque.

#### THINK TWICE

Circle the correct options.

- 1 A pencil is flexible / hard / opaque.
- 2 A blanket is soft / transparent / rigid.

| name | material | property |
|------|----------|----------|
| book | paper    | opaque   |
|      |          |          |
|      |          |          |
|      |          |          |
|      |          |          |