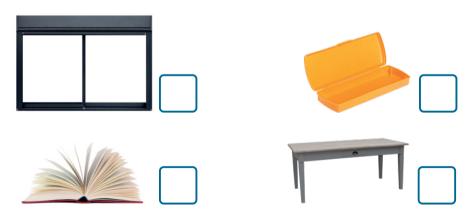

### 1 Match the words and pictures. Then say.

2 Listen, read, and number.

Objects can be made of one or more materials. For example:

- 1 Desks can be made of wood.
- 2 Books can be made of paper.
- 3 Pencil cases can be made of **plastic**.
- 4 Windows are made of glass.

## Look at Activity 6 and write.

| 1 The        | _ is made of <del>paper</del> | It is <u>opaque</u> . |
|--------------|-------------------------------|-----------------------|
| <b>2</b> The | _ is made of                  | It is                 |
| <b>3</b> The | _ is made of                  | It is                 |
| <b>4</b> The | is made of                    | It is                 |