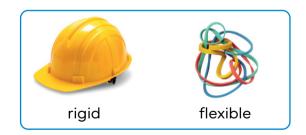

#### **Properties of Materials**

Materials have different properties or characteristics. Some can be hard or soft. Some can be rigid or flexible. Some can be transparent or opaque.