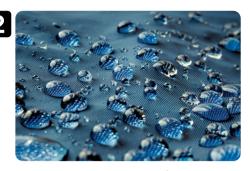

# UNIT 2

Listen, point, and say.

waterproof

Check ( $\checkmark$ ) or cross (X). Do an experiment. Then complete the chart.

|            |            | plastic bag | kitchen roll | fabric |  |
|------------|------------|-------------|--------------|--------|--|
| prediction | absorbent  |             |              |        |  |
|            | waterproof |             |              |        |  |
| result     | absorbent  |             |              |        |  |
|            | waterproof |             |              |        |  |