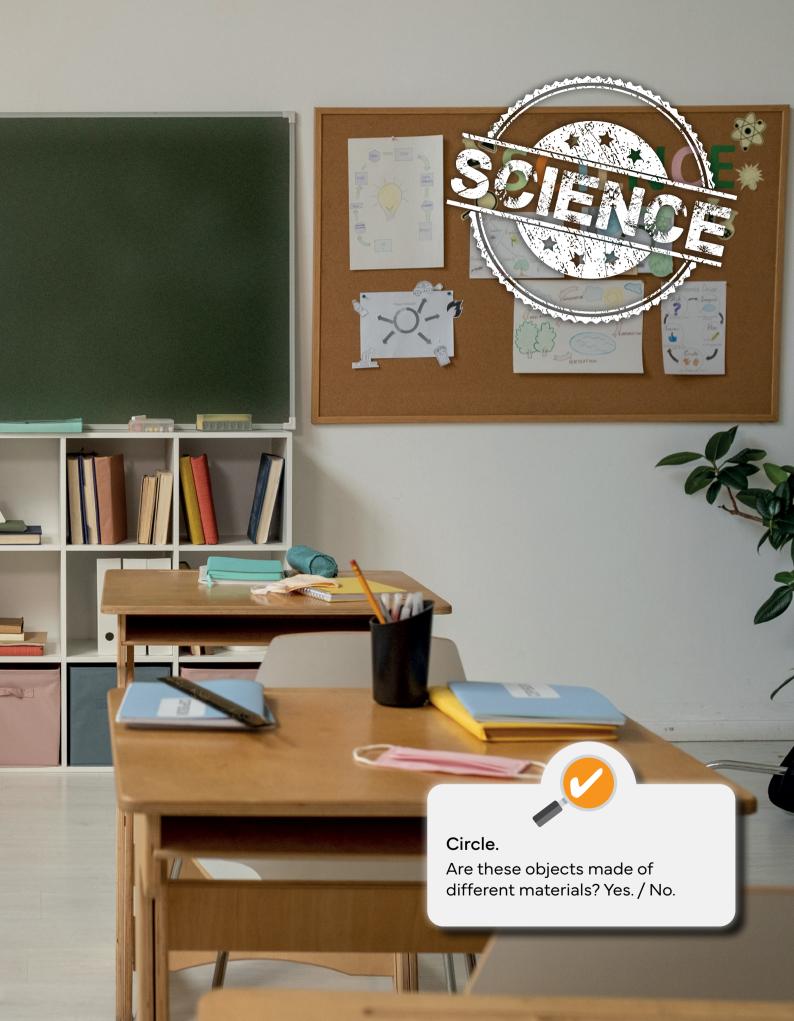

## UNIT 2

Look at the pictures. Write the names of the materials.

3

🚺 🥌 Listen and read.

#### **Properties of Materials**

Materials have different properties or characteristics. Some can be hard or soft. Some can be rigid or flexible. Some can be transparent or opaque.